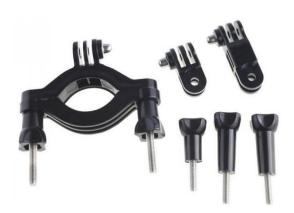

The bayonet lock with high strength plastic pad with extended stainless steel

lock screw lock is firm

1x Motorcycle Roll Bar Mount, 2x Pivot Arms