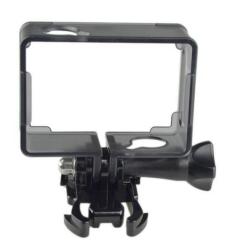

## Overview:

Suitable for SJCAM SJ4000 Series cameras only Smooth & Compact frame design – Snap your SJ4000 cam right in. Rotates 140 degrees allowing you to capture many different angles. Can be attached to Car Dashcam mount and other mounts. Uses this frame to achieve the best audio recording and shooting speed. This includes Protective Border Frame + Long Screw + Buckle Mount. Compatible Camera Models: SJCAM SJ4000, SJ500, SJ6

## **Features:**

Color:Black Material: Plastic

Compatible Camera Models SJCAM SJ4000, SJ500, SJ6

Suitable for camera only, if use BacPac expansion parts at the same time,

please self-equip expansion board

Smooth frame design, compact fit your camera and easy installation Uses this frame, achieve the nest voice recording and shooting speed.

Packing List: 1 x Fixed Frame Case 1 x Long Screw

1 x Buckle Mount x SJCAM Retail Packaging