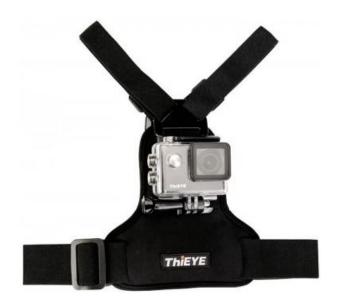

## **Chest HarnessThiEye**

## Overview:

ThiEye Accessories Head Strap Belt Mount + Chest Belt Strap Harness Mount for ThiEye Sports Camera

## Features:

Elastic adjustable strap design one size fitting all Widely used on surfing skiing skateboarding riding bicycle/motorcycle driving kayak etc. Compatible with all ThiEye cameras and great for keeping the footage clear while you shred. Fully adjustable to fit all sizes. Perfect for skiing mountain biking motocross paddle sports or any activity where you want

to get a lower than the helmet view of the action.

Color: Black