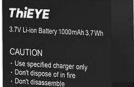

## **Features:**

1000mAh li-ion rechargeable battery for ThiEYE action camera i30 Use as a spare or replacement battery for your ThiEYE i30 Detachable and convenient to use Fits Camera Models : Wi-Fi action camera i30 Battery Type : Li-ion Voltage : 3.7v Capacity : 1000mAh