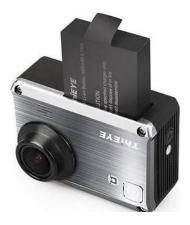

## **Overview :**

The i30 rechargeable battery (1000mAh li-ion) can continuously working about 75 minutes at the resolution of 1080p 30fps. It is just compatible with our ThiEYE i30, so you can use it as a spare or replacement battery for you camera.

## **Features:**

1000mAh li-ion rechargeable battery for ThiEYE action camera i30 Use as a spare or replacement battery for your ThiEYE i30 Detachable and convenient to use Fits Camera Models : Wi-Fi action camera i30 Battery Type : Li-ion Voltage : 3.7v Capacity : 1000mAh