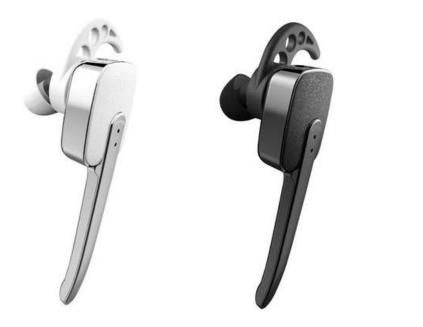

## Handsfree BT WK Bingi BS-500

## Overview:

WK BINGI Bluetooth Headset BLUETOOTH EARPHONE BS500 Wireless Headset Connectivity via Bluetooth Suitable for those who want to exercise, listen to music, drive lightweight and durable. It comes with HD Voice technology for excellent sound quality, crystal clear sound and has buttons for turn on and off.

## Features:

Support for voice commands between smart phones supporting both iOS and Android. Connection distance up to 10 meters Bluetooth wireless technology 4.1 Standby time of 130 hours and talk up to 4 hours. Can be used to stop or play music. Can connect to two smart phones simultaneously. Lightweight, only 6 grams. Charging time is only 2 hours. Battery 65 mAh Comfortable to wear