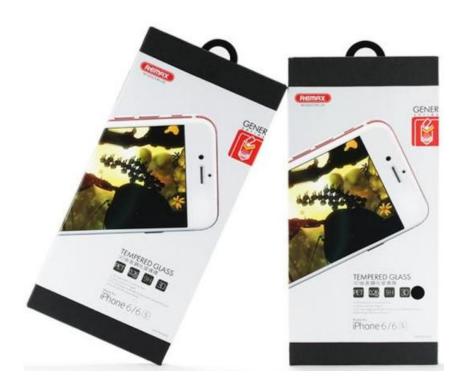

## Tempered Glass Remax For i6/plus Ganer 3D Curved

## Overview:

REMAX 3D Curved Edge Anti-Blue Ray Tempered Glass Full Cover Screen Protector Film For iPhone 6/6s/plus

## Key features:

Size: iPhone 6/6s/6plus Material: AB+AGC

Simple and convenient usage.

99% transparency, sensitive screen touch.

9H greatly intensified surface hardness, perfect anti-scratch.

Ultra Thin 0.3mm thickness, 9H Hardness, Anti-Scratch, Anti-Fringerprint. 3D surface curve edge design, full cover screen, perfect fit, comprehensive

protection.

Automatic exhaust bubble, bubble prevention, anti bacteria, anti glare anti radiation.

More information:

Manufacturer site: www.iremax.hk