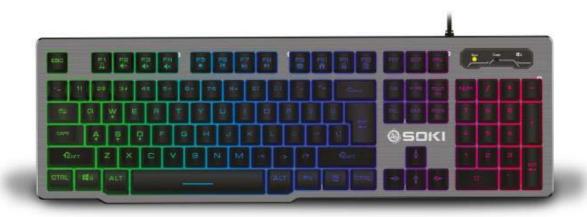

# Keyboard Aluminium Zeroground KB-2100G SOKI

### Overview:

Aluminium Gaming Keyboard KB-2100G SOKI Get a higher precision on your keystrokes with SOKI

Ultra comfort, outstanding performance and attractive appearance ,excellent touch.

Packed with gaming features and good looks, soki is designed to provide everything gamers need at a price that won't break the bank.

Back light illumination

3LED back lighted keys.

1.5 meters cable.

Material: Alluminum + Iron + ABS

# Key features:

Keyboard size: 446(L) x 140(W) x 37(H) mm

Keyboard weight: 971gr

Keys: 104

Operation force:  $55 \pm 7g \text{ max}$ 

Maximum use life: 10million keystrokes

Connection: USB

Compatible with: Windows