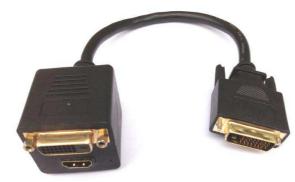

## DVI adapter M to HDMI/DVI F Aculine AD-039

## Features:

DVI-D male to HDMI/DVI-D female adapter Convert a DVI-D male connector to 1HDMI female port or 1 DVI-D female port