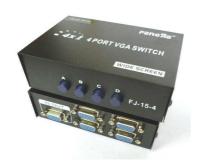

Displays the video output of four computers on a single monitor or projector.

Computer selection via pushbutton switch.

Electronic switching for greater reliability and durability.

Easy Installation - No Software Required.

## Features:

Device Type: 4 PC to 1 Monitor VGA Switch Box Interface Type: 5 standard VGA female (4 in 1 out)

Resolution: 1920x1440

Support VGA, XVGA, SVGA, UXGA and Multisync display

Not support DDC, DDC2, DDC2B