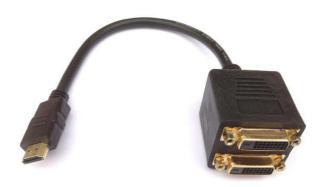

## HDMI adapter M to 2xDVI F Aculine AD-042

## Overview:

This 1 HDMI Male To 2 DVI 24+1 Female Splitter Cord Converter Adapter Cable, works seamlessly because of the signal compatibility between DVI (Digital Visual Interface) and HDMI to deliver the highest digital video quality. Simply plug the HDMI cable into the socket on this adapter, then attach the DVI plug to a computer source or a display device..

## Features:

Compatible with: All electronic devices with a HDMI port and DVI Port Connection ports: 1 HDMI Male To 2 DVI 24+1 Pin Female Take your HDMI source and split the signal to mirror simultaneously on two DVI displays with this inexpensive splitter cable