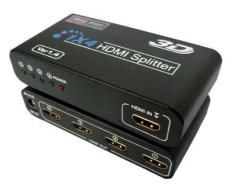

## HDMI Splitter 4 Port 3d Aculine SPL-002

## Overview:

The HDMI Splitter lets you share a single HDMI into Four identical HDMI Output signals.

This Splitter compact unit which allows you to connect the output from a single High Definition source to multiple displays

## Features:

Full HD 1080P. Input: 1 way; Output: 4 way
All four outputs are synchronized
Supports: 480i, 480p, 720i, 720p,1080i and 1080p resolution
When two or more splitters are cascaded they can be used to create a larger distribution.
Achieve long distance transmission of HDMI signal of more than 15 meters
HDCP compliant.
HDMI 1.4 compliant
Maximum Single Link Range: 1920 x 1200 - 1080p
Video formats supported VGA: 640x480, 800x600, 1024x768, 1280x1024
Video formats supported - DTV/HDTV: 480i, 480p, 576i, 576p, 720p, 1080i, 1080p.
Supports 8bit per channel (24bit all channel) deep color
Supports compressed audio such as DTS Digital, DDby Digital, DTS HD & Dolby True