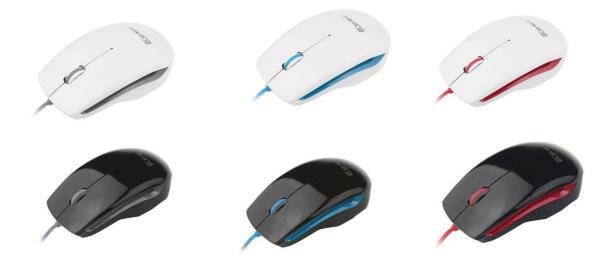

## Mouse Element MS-25WG/WB/WR/KR/KB/KG

Overview:

Mouse Element MS-25WG is a compact mouse equipped with a well-functioning 1000dpi optical sensor which enables quick response and high accuracy. Extremely ergonomic design of DIGITAL ELEMENT MS-25WG ensures smooth and precise operation for many hours

## Key features:

Optical wired mouse Optical sensor Perfect ergonomic design 1000 dpi resolution Precision tracking 3 buttons & scrolling wheel Windows XP/VISTA 32/64-bit/WIN 7/WIN 8 32/63-bit compatible USB interface