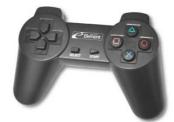

## Gamepad Element GM-100

## Overview:

Digital Element GM-100 is a standard digital gamepad featured with 12 action buttons and directional cross-buttons. The gamepad is distinguished by an ergonomic design and high quality and precision. This console-style gamepad lets you enjoy the game at your PC stationary the same level as on most popular consoles. Digital Element GM-100 is compatible with most operating systems, such as Windows XP/Vista/ Win7 32, 64-bit.

## Key features:

Standard PC gamepad 12 action buttons Independent direction buttons Ergonomic design USB interface Windows XP/Vista/ Win7 32, 64-bit compatible Colour: Black Warranty: 2 years

Barcode: 5201964091171