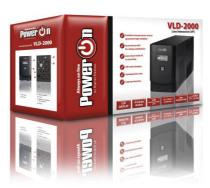

## Ups 2000VA Power On VLD-2000

## Information:

Item number: VLD-2000

Manufacturer site: www.pc-professional.info

Warranty: 2 years 1 year battery