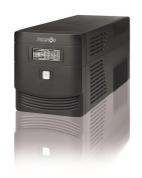

## Overview:

Different from VLD /750/950 VLD 1.2K/1.6K/2K Series offers longer backup time for business workstation. It provides comprehensive LED display for users to monitor the power status. With powerful protection, it secures your data loss from power failure, surge, and sags

## Features:

Built-in super smart charger, shorten 50% of charging time Excellent microprocessor control guarantees high reliability Boost and Buck AVR for voltage stabilization Auto restart while AC is recovering Simulated sine wave Auto-restart while AC is recovering Simulated sine wave Off-mode charging Cold start function USB communication port RJ-11/RJ-45 protection LCD DISPLAY