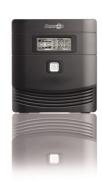

## Overview:

Different from VLD  $/750/950\,$  VLD 1.2K/1.6K/2K Series offers longer backup time for business workstation. It provides comprehensive LED display for users to monitor the power status. With powerful protection, it secures your data loss from power failure, surge, and sags

## Features:

Built-in super smart charger, shorten 50% of charging time Excellent microprocessor control guarantees high reliability Boost and Buck AVR for voltage stabilization Auto restart while AC is recovering Simulated sine wave Auto-restart while AC is recovering Simulated sine wave Off-mode charging Cold start function USB communication port RJ-11/RJ-45 protection LCD DISPLAY