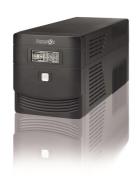

## Overview:

Different from VLD  $/750/950\,$  VLD 1.2K/1.6K/2K Series offers longer backup time for business workstation. It provides comprehensive LED display for users to monitor the power status. With powerful protection, it secures your data loss from power failure, surge, and sags

## Features:

Built-in super smart charger, shorten 50% of charging time Excellent microprocessor control guarantees high reliability Boost and Buck AVR for voltage stabilization Auto restart while AC is recovering Simulated sine wave Auto-restart while AC is recovering Simulated sine wave Off-mode charging Cold start function USB communication port RJ-11/RJ-45 protection LCD DISPLAY