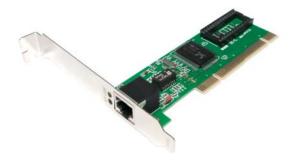

# Fast Ethernet PCI Card

Art. No.: PC0039

High performance network adapter for desktop computers with 32-bit PCI expansion slots. The 10/100 LAN Card is ready to run with both 10BaseT and 100BaseTX networks right out of the box – the card's 10/100M RJ-45 port automatically detects your network's maximum speed and adjusts itself accordingly.

#### **Features:**

- » Chipset: RTL8139D
- » Compliance with IEEE802.3 Fast Ethernet standards
- » Compliant to PCI 32bit Revision 2.2
- » Supports half and full duplex at 10/100 Mbps
- » Supports 10 Mbps and 100 Mbps N-Way Auto-negotiation operation
- » Supports ACPI/ Wake-On-Lan (WOL) power management
- » Supports Full Duplex Flow Control (IEEE802.3x)
- » Advanced power saving mode when LAN Function or wakeup function is not used
- » Support loopback capability
- » Support 2 large 2k bytes independent receive and transmit FIFO's
- » Support indicator light for monitoring Link/Activity
- » Play and Play
- » Provides with Boot ROM socket
- » One build-in RJ45 connector
- » Supports Windows 98SE/ME/2000/2003/2008/XP/Vista/7/8/10, Linux, Novell and MAC OS