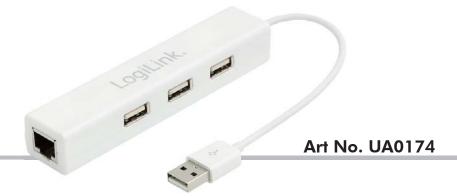

## USB2.0 Ethernet Adapter with 3-Port Hub

## **Specification:**

- Compliant to USB 2.0/1.1 standard
- Built in 3 ports USB 2.0/1.1 USB Hub
- Ethernet support 10/100Mbps high-speed transmission
- IEEE802.3u Flow Control for Full Duplex Mode
- USB-powered, No external Power needed if total current is less than 500mA
- Supports suspend mode & wake-up resume
- Efficient TX/RX FIFO Auto Management
- Supports to Windows 2000/XP/Vista/7/8, MAC OS, and Linux

## **Package Contents:**

- 1 x USB2.0 Ethernet Adapter with 3-Port Hub
- 1 x User Manual
- 1 x CD