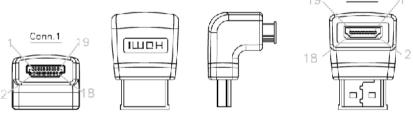

# Pin Assignment

| Conn.1                                 | Conn.2               | Conn.1                                  | Conn.2                                 |
|----------------------------------------|----------------------|-----------------------------------------|----------------------------------------|
| 1 ———————————————————————————————————— | 1 2 3 4 5 6 7 8 9 10 | 12 ———————————————————————————————————— | —————————————————————————————————————— |
|                                        |                      |                                         | 211011                                 |