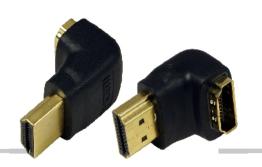

# HDMI Type A female to Male Adapter, 90 Degree, Black

# **Specification**

- Connector:
  - HDMI Male 19P Solder Type, Insulation: Black, Shell Gold Plated HDMI Female, Shell Gold Plated
- Color: Black

## **Package Contents**

• 1 x HDMI AM/AF 90° Adapter