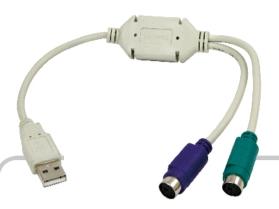

## **USB to PS/2 Adapter**

Connect a PS/2 keyboard and/or mouse to an available USB port of your computer.

## **Specification:**

- Compliant to USB 1.1 specification
- Supports to Connector USB Type A Plug
- Supports to Connector PS/2 1 Keyboard (Purple color), 1 Mouse (Green Color)
- Transfer Rate 1.5Mbps
- Bus Power Support (Via the USB cable)
- Cable Length: 15cm
- Supports Windows 98SE/ME/2000/2003/2008/XP/Vista/7