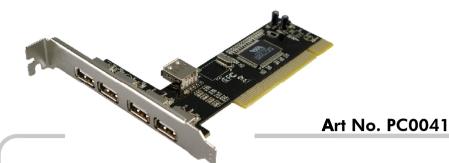

# **USB2.0 PCI Card, 4 + 1 Port (NEC Chip)**

4 x USB2.0 External + 1 USB2.0 Internal

This PCI card expands your PC with 5x 480 Mbps USB 1.1/2.0 ports for connection to peripherals like a mouse, keyboard, digital camera or printer.

#### USB 2.0 Interface

- External port: 4 x USB 2.0 Type
- Internal port: 1 x USB 2.0 Type
- Compliant with USB 2.0/1.1 Specification
- Data transfer rate: High Speed 480Mbps, Full Speed 12Mbps and Low Speed 1.5Mbps supported