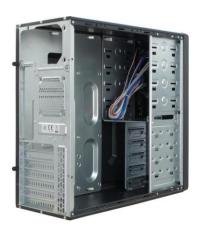

## Features:

Motherboard ATX, µATX Drive Bays 5.25" external: 2/1\*

3.5" external: 0/1\* 3.5" internal: 6

Front Connectors USB 3.0: 1

USB 2.0: 1 Microphone: 1 Headphone: 1

Cooling System Front: 1x 80, 92 or 120mm

Rear: 1x 80mm

Side: 2x 120mm or 1x 140mm

Packing Units Shipping Unti: 1 Piece

Scope of Delivery Screw Set

Speaker

5.25" to external 3.5" panel

Slot Bracket

More information