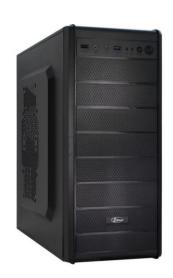

## Overview:

You are looking for a stylish case, that stands out from the mass Then you made the right choice with the SY-120! The elegant finish of the front panel, as well as the standard USB 3.0 front port, lift the chassis out from the mass. The reduction to only two external drive 5.25" drive bays is sufficient for most purposes. Nevertheless, if you want to use an external 3.5" drive, a 5.25" to 3.5" panel is included. For a good air exchange, the SY-120 offers more than one space for optional fans.

## Features:

Motherboard ATX, µATX Drive Bays 5.25" external: 2/1\*

3.5" external: 0/1\* 3.5" internal: 6

Front Connectors USB 3.0: 1

USB 2.0: 1 Microphone: 1 Headphone: 1

Cooling System Front: 1x 80, 92 or 120mm