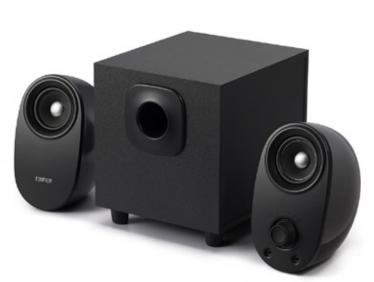

## M1390 / M1390BT Modern 2.1 Multimedia Speakers for Desktop Use

The M1390/M1390BT 2.1 multimedia speaker from Edifier is the latest computer accessory released that features a front-facing reflex port and a downward firing bass driver. With a total RMS at 34watts, this system showcases exceptional design details for a back to basics desktop speaker.

## Features

- 2.1 multimedia active speaker
- Switch between bluetooth or auxiliary control at your convenience
- Semi-circle satellites easily pairs with a square shaped subwoofer ideal for desktop use
- Front-facing bass reflex port for detailed audio output
- 2 3/4 inch (70mm) full-range unit & 5 inch (131mm) downward-firing bass driver
- Power on/off & volume control located on satellite while bass control located on back panel of subwoofer for easy access
- Inputs include AUX and PC connections