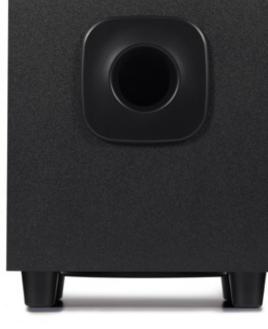

## M1390 / M1390BT Modern 2.1 Multimedia Speakers for Desktop Use

The M1390/M1390BT 2.1 multimedia speaker from Edifier is the latest computer accessory released that features a front-facing reflex port and a downward firing bass driver. With a total RMS at 34watts, this system showcases exceptional design details for a back to basics desktop speaker.

## Features

- 2.1 multimedia active speaker
- Switch between bluetooth or auxiliary control at your convenience
- Semi-circle satellites easily pairs with a square shaped subwoofer ideal for desktop use
- Front-facing bass reflex port for detailed audio output
- 2 3/4 inch (70mm) full-range unit & 5 inch (131mm) downward-firing bass driver
- Power on/off & volume control located on satellite while bass control located on back panel of subwoofer for easy access
- Inputs include AUX and PC connections