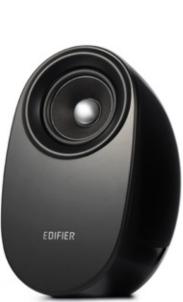

## M1390 / M1390BT Modern 2.1 Multimedia Speakers for Desktop Use

The M1390/M1390BT 2.1 multimedia speaker from Edifier is the latest computer accessory released that features a front-facing reflex port and a downward firing bass driver. With a total RMS at 34watts, this system showcases exceptional design details for a back to basics desktop speaker.

## Features

- 2.1 multimedia active speaker
- Switch between bluetooth or auxiliary control at your convenience
- Semi-circle satellites easily pairs with a square shaped subwoofer ideal for desktop use
- Front-facing bass reflex port for detailed audio output
- 2 3/4 inch (70mm) full-range unit & 5 inch (131mm) downward-firing bass driver
- Power on/off & volume control located on satellite while bass control located on back panel of subwoofer for easy access
- Inputs include AUX and PC connections