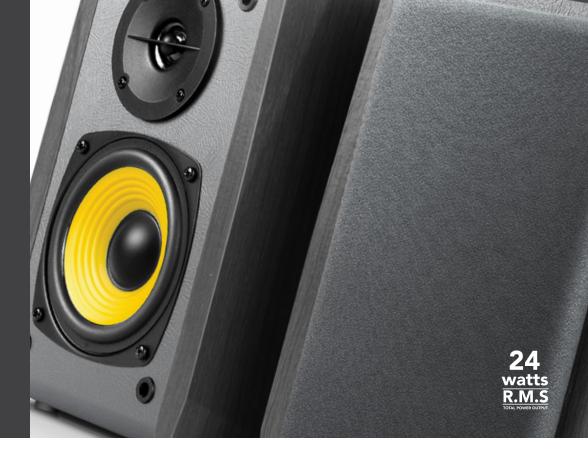

## R1010BT

2.0 Bookshelf Speaker with Bluetooth

Housed in 100% medium-density fiberboard (MDF), this R1010BT is the revisitation of the Edifier classic, the R1000TCN. Featuring 4" bass drivers and 3/4" silk-diaphragm tweeter drivers, R1010BT bookshelf speaker is engineered to deliver commanding sound with subtlety and details.

For a personalized listening experience, you'll find the bass and volume adjustment dials at the back of this bookshelf speaker. R1010BT also features dual stereo line-in ports, with dynamic treble enhancement on port A. Most of all, it is Bluetooth ready.

## **Features**

- Active bookshelf speaker system with 24W RMS power output
- Bluetooth V4.0
- Pairs with two Bluetooth devices simultaneously
- Built in 100% MDF wooden enclosures
- 4 inch bass driver and Φ13mm diaphragm tweeter driver
- Dual stereo LINE-IN ports, Treble upgrade on port "A"

## Specifications

Power output : R/L: 12W+12WSignal to noise ratio :  $\geq 85dB(A)$ 

Signal to noise ratio  $: \ge 85 dB(A)$ Frequency response : 70 Hz - 20 KHz

Input sensitivity : Line in A: 700mV±50mV