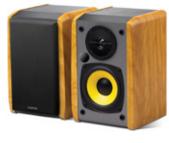

## R1010BT

2.0 Bookshelf Speaker with Bluetooth

Housed in 100% medium-density fiberboard (MDF), this R1010BT is the revisitation of the Edifier classic, the R1000TCN. Featuring 4" bass drivers and 3/4" silk-diaphragm tweeter drivers, R1010BT bookshelf speaker is engineered to deliver commanding sound with subtlety and details.

## **Features**

- Active bookshelf speaker system with 24W RMS power output
- Bluetooth V4.0
- Pairs with two Bluetooth devices simultaneously
- Built in 100% MDF wooden enclosures
- 4 inch bass driver and Φ13mm diaphragm tweeter driver
- Dual stereo LINE-IN ports, Treble upgrade on port "A"