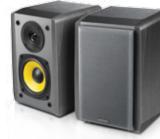

## R1010BT

2.0 Bookshelf Speaker with Bluetooth

Housed in 100% medium-density fiberboard (MDF), this R1010BT is the revisitation of the Edifier classic, the R1000TCN. Featuring 4" bass drivers and 3/4" silk-diaphragm tweeter drivers, R1010BT bookshelf speaker is engineered to deliver commanding sound with subtlety and details.

## **Features**

- Active bookshelf speaker system with 24W RMS power output
- Bluetooth V4.0
- Pairs with two Bluetooth devices simultaneously
- Built in 100% MDF wooden enclosures
- 4 inch bass driver and Φ13mm diaphragm tweeter driver
- Dual stereo LINE-IN ports, Treble upgrade on port "A"