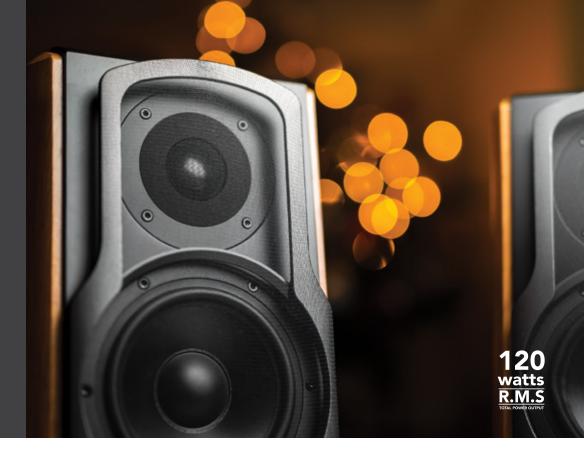

Designed with classic wooden side panels, the S1000DB is angled to ensure front facing drivers are positioned for optimum performance without compromise. The S1000DB delivers a hefty 120watts in a stylish yet simplistic form factor.

## Features

- Multiple Inputs include: Bluetooth/Optical /Coaxial/PC/Auxiliary
- Bluetooth aptX®
- Pure Sound with advanced titanium dome tweeter
- 5.5-inch aluminum bass speaker for surge and wave bass
- Design features wooden side panels in black matte finish back panel
- Remote control included