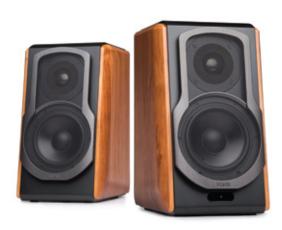

## S1000DB 2.0 Bookshelf Speaker with Bluetooth aptX® Studio Series

Inspired by the classics, the Edifier S1000DB is Edifier's latest 2.0 bookshelf speaker system featuring Bluetooth aptX® for seamless connection. With the added incentive of optical, coaxial and auxiliary inputs, the S1000DB is Edifier's latest admission into our Studio Series.

Designed with classic wooden side panels, the S1000DB is angled to ensure front facing drivers are positioned for optimum performance without compromise. The S1000DB delivers a hefty 120watts in a stylish yet simplistic form factor.