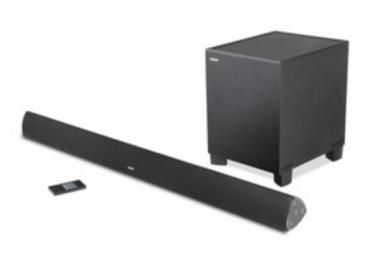

## CINESOUND **B7**

Edifier brings the world of cinema to you in a dynamic 1m-long stylish speaker with subwoofer for optimum sound performance. Introducing the Edifier CineSound B7 for home entertainment and personal enjoyment.

## **FEATURES**

- Soundbar speaker with 5.8GHz wireless subwoofer (extendable up to 8 subwoofers)
- Bluetooth 4.0 technology with A2DP and AVRCP
- Optical / Coaxial digital audio inputs
- 2 x RCA analogue audio inputs
- Preset audio modes for virtual surround, movie, and news.
- Tri-amplifying system with DSP, DRC audio processors
- 8 inch subwoofer, 2 3/4 inch aluminum diaphragm mid-range and 3/4 inch silk dome tweeter