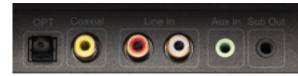

## **FEATURES**

- Soundbar speaker with 5.8GHz wireless subwoofer (extendable up to 8 subwoofers)
- Bluetooth 4.0 technology with A2DP and AVRCP
- Optical / Coaxial digital audio inputs
- 2 x RCA analogue audio inputs
- Preset audio modes for virtual surround, movie, and news.
- Tri-amplifying system with DSP, DRC audio processors
- 8 inch subwoofer, 2 3/4 inch aluminum diaphragm mid-range and 3/4 inch silk dome tweeter

OPT, COA: 400mFFs ± 50mFFs

: Auxiliary/Line in/Coaxial /Optical/Bluetooth Input type Bass driver

: 2¾" (70mm)

Treble driver : 3/4" (19mm) silk dome tweeter

Subwoofer driver : 8" (210mm) Speaker dimension : 1000×79×80 mm Packing box dimension : 1085 x 645 x 351mm EAN CODE : 6923520264742