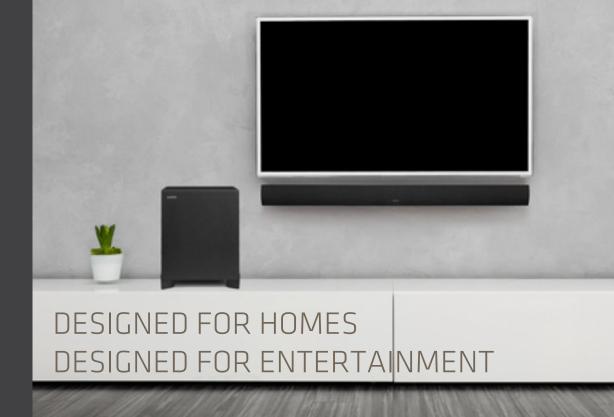

## CINESOUND **B7**

Edifier brings the world of cinema to you in a dynamic 1m-long stylish speaker with subwoofer for optimum sound performance. Introducing the Edifier CineSound B7 for home entertainment and personal enjoyment.

Designed with high strength composite materials that minimizes acoustic resonance, CineSound B7 is the best soundbar system available today.