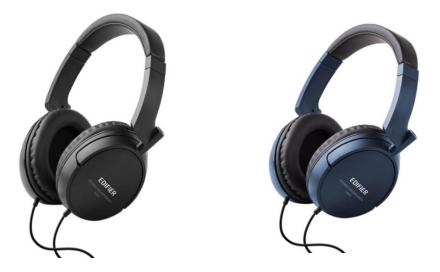

#### **Overview :**

The modeling simple and elegant, with the flip ear caps design, convenient for carrying Fit ergonomic all-inclusive ear design, comfortable for wearing a long timeLeather headrests with steel headband, high-end texture, durable.

Soft leather earmuffs, comfortable to wear, and effectively reduce noise 3.5mm gold-plated audio plug, TPE elastic line, high performance and durability