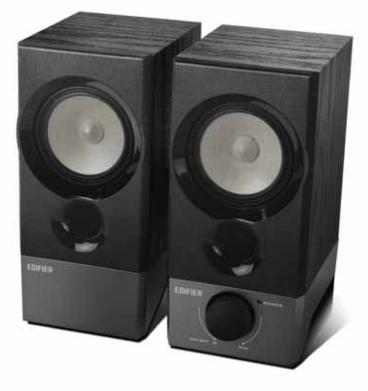

# **PRODUCT DESCRIPTION**

Perfect for any home or office environment, the Edifier R19U is a 2.0 multimedia speaker system that, due to its wooden enclosed design, produces a crisp, clear sound quality. The 2<sup>3</sup>/<sub>4</sub> inch, open speaker unit comes with a combined master volume and built-in power switch. USB audio streaming capability and 3.5mm auxiliary input offers greater flexibility too.

#### FEATURES

- Active USB bookshelf speaker
- Angled speaker positioning to optimize listening experience
- 2<sup>3</sup>/<sub>4</sub> inch (70mm) mid-range and treble units with dual magnetic circuit design
- Master volume with built-in power switch
- USB audio streaming capability and 3.5mm auxiliary input