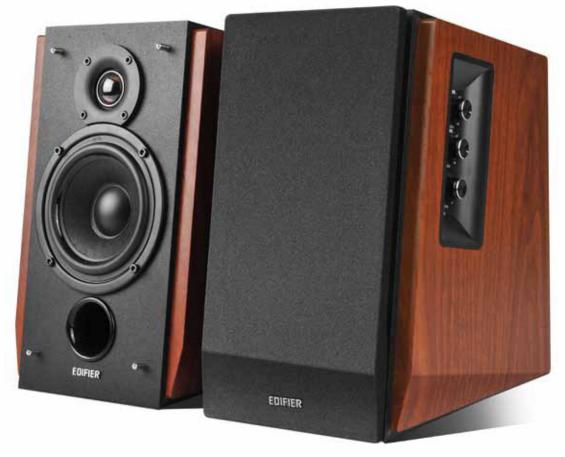

## PRODUCT DESCRIPTION

The R1700BT is a powerful studio speaker set with an edgy design. It produces 66W RMS from the 4 inch bass driver and 19mm tweeter driver in each speaker. A front facing bass reflex port emphasizes lower frequencies, allowing for richer bass performance. The R1700BT incorporates Digital Signal Processing (DSP) and Dynamic Range Control (DRC) to prevent distortion levels even at the highest volumes, producing crisp, clean audio. Audio devices can be connected using Bluetooth, dual RCA inputs. Audio volume, bass and treble can be adjusted using the dials located on the side of the speaker. A wireless remote accompanies the R1700BT for audio source selection mute and volume adjustment.

## **FEATURES**

- · Active bookshelf speaker system
- Bluetooth pairing capability for music playback
- Dual RCA inputs for connectivity to multiple audio sources
- Handy side panel controls Bass, treble and master volume
- Class D amplifier system with Digital Signal Processing (DSP) and Dynamic Range Control (DRC)
- $\bullet \ \ \text{Wireless remote control with audio source selection}, \ \ \text{mute and volume adjustment}$
- 100% MDF wooden enclosure to minimize acoustic resonance
- · Universal 100V-240V power supply