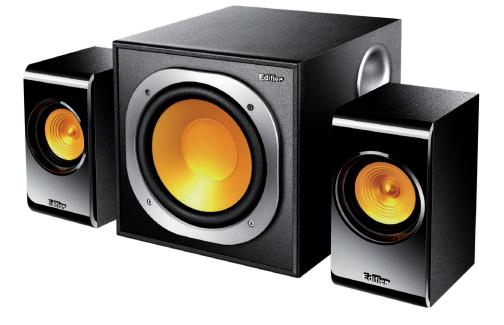

#### **PRODUCT DESCRIPTION**

This stylish 2.1 speaker system designed in a piano finished wooden housing complements any environment with semi transparent grill and a glimmer of the P3060 gold subwoofer and tweeters. The 6½ inch magnetically shielded bass unit produces powerful bass while the satellites with 3 inch tweeters produce clear audio quality. The P3060 can be connected with ease to multiple audio sources via the 3.5mm stereo jack or USB adaptor to provide a variety of audio solutions for users.

#### **FEATURES**

- 61/2 inch magnetically shielded, gold finished bass unit
- USB input slot for plug and play capabilities
- Semi-transparent speaker grills
- Gold finished 3 inch tweeter drivers
- · Volume, bass and navigation controls located on the back panel of the subwoofer
- Speaker system enclosed in a wooden housing
- Unique design effectively reduces interference