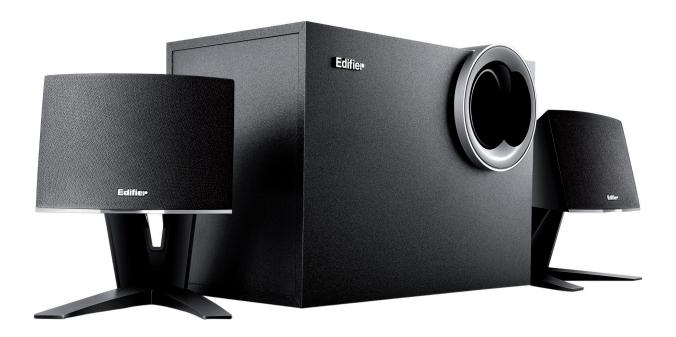

## PRODUCT DESCRIPTION

The M1380 is a complete audio solution for an array of audio applications. The 2.1 speaker system features two full range satellites tuned, calibrated and matched with the subwoofer to form a balance of clarity, richness and full audio output. Equiped with a wired remote that includes a headphone jack and an auxiliary 3.5mm stereo input on the unit, the M1380 can be used solo or easily connected to any host device.

## FFATURES

- Wooden MDF enclosed subwoofer with front bass reflex port that delivers rich and detailed audio.
- Two full-range satellites tuned, calibrated and matched with the subwoofer
- · Auxiliary 3.5mm stereo input
- · Wired remote controller with headphones jack
- · Magnetically shielded satellites and subwoofer